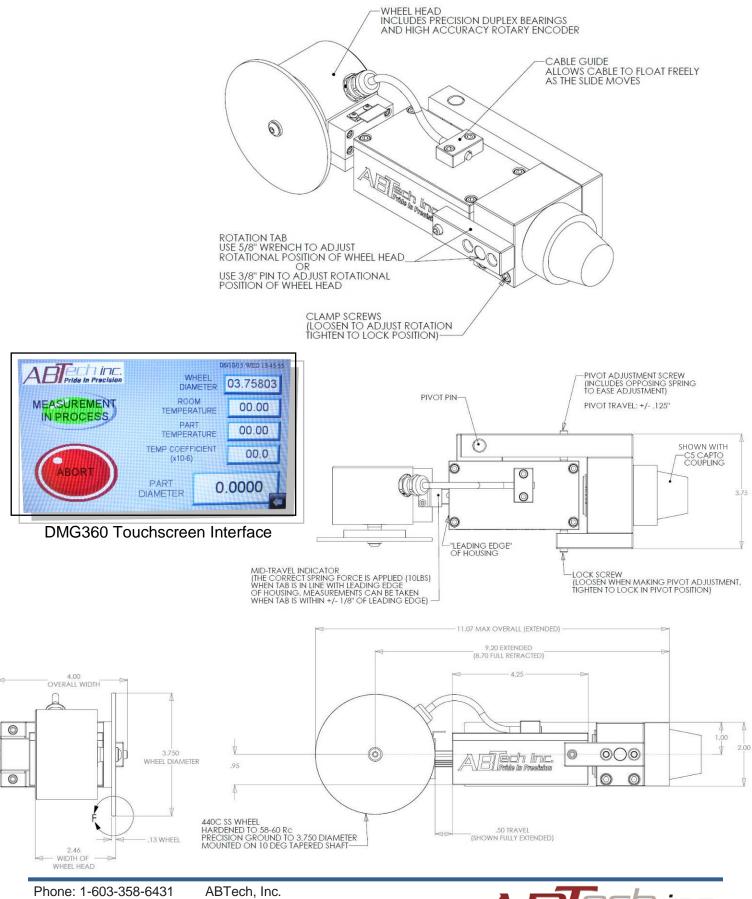

DMG360 gages include a precision ground hardened steel wheel that rides on an uninterrupted OD surface of your part. Adjusters built into the wheel body allow you to easily align the wheel to the part.

Using your machine center to rotate the part the gage calculates the diameter from an average of four full rotations. A proximity sensor and trigger are used to precisely count off each revolution.

With optional handheld IR thermal sensors you can enter the part and room temperatures and use the systems compensation factor.

## Features:

ABTech Inc

- Accuracy: .001" (25.4 μm)
  Repeatability: .0005 (12.7 μm)
  Max machine speed (to maintain accuracy): 60 surface ft/min
- 3.750" precision ground hardened 440C stainless steel wheel
- Visible reference guide for setting proper wheel pressure
- Proximity sensor to trigger measurements
- LED indicators in sensor to assist with trigger alignment
- Compact digital display unit with handle for portability
  - $_{\odot}$  Touch pad operator interface
  - Programmed with ABTech measurement software
  - Temperature input for compensation
- Available in various receiver mount options with alignment adjusters
  *Fits Aloris, C5 Capto or other custom tool holders*
- Portable for use on multiple machines
- Protective storage/carrying case with custom foam inserts
- Made in the USA