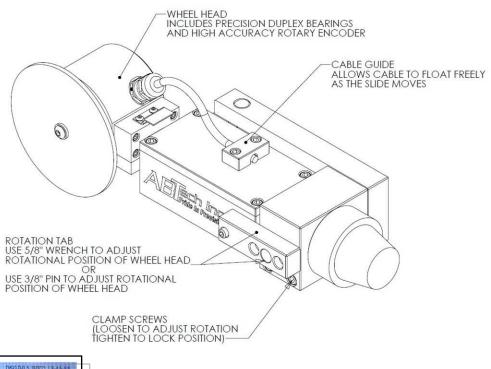

DMG360 gages include a precision ground hardened steel wheel that rides on an uninterrupted OD surface of your part. Adjusters built into the wheel body allow you to easily align the wheel to the part.

Using your machine center to rotate the part the gage calculates the diameter from an average of four full rotations. A proximity sensor and trigger are used to precisely count off each revolution.

With optional handheld IR thermal sensors you can enter the part and room temperatures and use the systems compensation factor.