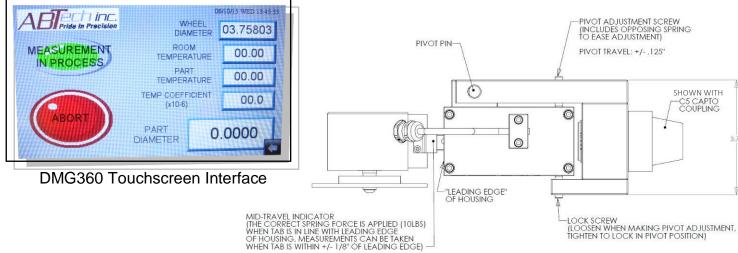

DMG360 gages include a precision ground hardened steel wheel that rides on an uninterrupted OD surface of your part. Adjusters built into the wheel body allow you to easily align the wheel to the part.

Using your machine center to rotate the part the gage calculates the diameter from an average of four full rotations. A proximity sensor and trigger are used to precisely count off each revolution.

With optional handheld IR thermal sensors you can enter the part and room temperatures and use the systems compensation factor.

> Model DMG360 **Diameter Measurement Gage**

- Accuracy: .001" (25.4 µm) • Repeatability: .0005 (12.7 μm) o Max machine speed (to maintain accuracy): 60 surface ft/min
- 3.750" precision ground hardened 440C stainless steel wheel
- Visible reference guide for setting proper wheel pressure
- Proximity sensor to trigger measurements
- LED indicators in sensor to assist with trigger alignment
- Compact digital display unit with handle for portability
- Touch pad operator interface
- Programmed with ABTech measurement software
- o Temperature input for compensation
- Available in various receiver mount options with alignment adjusters
  - o Fits Aloris, C5 Capto or other custom tool holders
- Portable for use on multiple machines
- Protective storage/carrying case with custom foam inserts
- Made in the USA