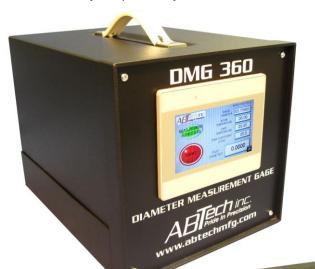

> Model DMG360 **Diameter Measurement Gage**

- Accuracy: .001" (25.4 µm) • Repeatability: .0005 (12.7 μm) o Max machine speed (to maintain accuracy): 60 surface ft/min
- 3.750" precision ground hardened 440C stainless steel wheel
- Visible reference guide for setting proper wheel pressure
- Proximity sensor to trigger measurements
- LED indicators in sensor to assist with trigger alignment
- Compact digital display unit with handle for portability
- Touch pad operator interface
- Programmed with ABTech measurement software
- o Temperature input for compensation
- Available in various receiver mount options with alignment adjusters
  - o Fits Aloris, C5 Capto or other custom tool holders
- Portable for use on multiple machines
- Protective storage/carrying case with custom foam inserts
- Made in the USA