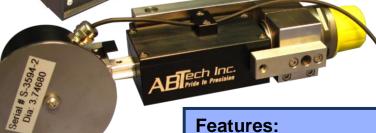

DMG360 gages include a precision ground hardened steel wheel that rides on an uninterrupted OD surface of your part. Adjusters built into the wheel body allow you to easily align the wheel to the part.