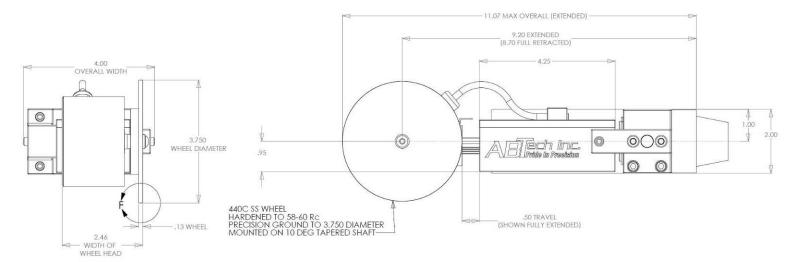

DMG360 gages include a precision ground hardened steel wheel that rides on an uninterrupted OD surface of your part. Adjusters built into the wheel body allow you to easily align the wheel to the part.

> Model DMG360 **Diameter Measurement Gage**

- Accuracy: .001" (25.4 µm) • Repeatability: .0005 (12.7 μm) o Max machine speed (to maintain accuracy): 60 surface ft/min
- 3.750" precision ground hardened 440C stainless steel wheel
- Visible reference guide for setting proper wheel pressure
- Proximity sensor to trigger measurements
- LED indicators in sensor to assist with trigger alignment
- Compact digital display unit with handle for portability
- Touch pad operator interface
- Programmed with ABTech measurement software
- o Temperature input for compensation
- Available in various receiver mount options with alignment adjusters
  - o Fits Aloris, C5 Capto or other custom tool holders
- Portable for use on multiple machines
- Protective storage/carrying case with custom foam inserts
- Made in the USA